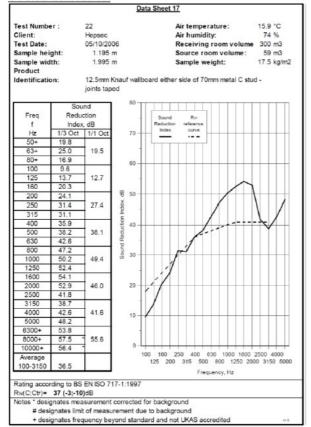

BRE 248834 - BRE Report P102396-1011B

Refer to Speedline Specification Clause

124 mm. (At Base Track, Excluding Finishes)

**Heavy** - Annexes A-F

37 RwdB, Date Tested or Assessed Against - 70-K-51